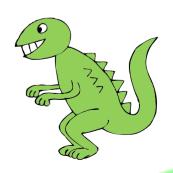

# LEARN TO DRAW

CAT

Draw two circles.

Draw the face.

Draw the legs & ears.

Draw the tail & complete.

DINOSAUR

Draw two circles.

Draw the body parts.

Draw the face

Draw the details.