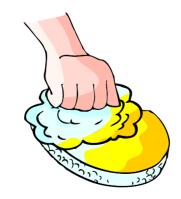

## THERMOCOLE PAINTING

#### Materials Required

- 1. Marker Pen
- 2. Colours
- 3. Knife
- 4. Thermacole
- 5. Cotton





3

Draw the bird details using a marker pen.



Trace the bird picture, shape on the thermacole and cut using a knife.

Colour with yellow using a cotton.





### TRACE THIS PICTURE ON A THERMACOLE



# LEARN TO DRAW

CAT

Draw two circles.



Draw the face.



Draw the legs & ears.



Draw the tail & complete.



DINOSAUR

Draw two circles.



Draw the body parts.



Draw the face



Draw the details.



#### HEN

Draw two Circles.



Draw the Head details.

Draw the Legs & complete.









## TORTOISE

Draw a circle and semi circle.

Draw the neck.

Draw the face.

Draw the details & complete.