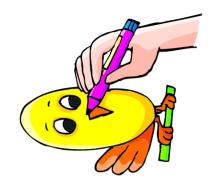

#### Materials Required

- 1. Marker Pen
- 2. Colours
- 3. Knife
- 4. Thermacole
- 5. Cotton

3

Draw the bird details using a marker pen.

Trace the bird picture, shape on the thermacole and cut using a knife.