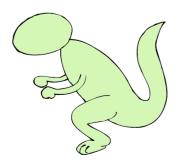

# LEARN TO DRAW

CAT

Draw two circles.

Draw the face.

Draw the legs & ears.

Draw the tail & complete.

DINOSAUR

Draw two circles.

Draw the body parts.

Draw the face

Draw the details.