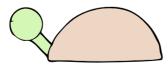

## TORTOISE

Draw a circle and semi circle.

Draw the neck.

Draw the face.

Draw the details & complete.