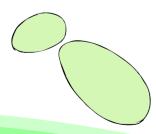

# LEARN TO DRAW

CAT

Draw two circles.

Draw the face.

Draw the legs & ears.

Draw the tail & complete.

DINOSAUR

Draw two circles.