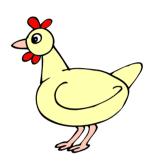

#### Materials Required

- 1. Marker Pen
- 2. Colours
- 3. Knife
- 4. Thermacole
- 5. Cotton

3

Draw the bird details using a marker pen.

Trace the bird picture, shape on the thermacole and cut using a knife.

Colour with yellow using a cotton.