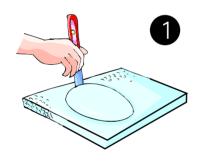

#### Materials Required

- 1. Marker Pen
- 2. Colours
- 3. Knife
- 4. Thermacole
- 5. Cotton

3

Draw the bird details using a marker pen.

Trace the bird picture, shape on the thermacole and cut using a knife.

### TRACE THIS PICTURE ON A THERMACOLE