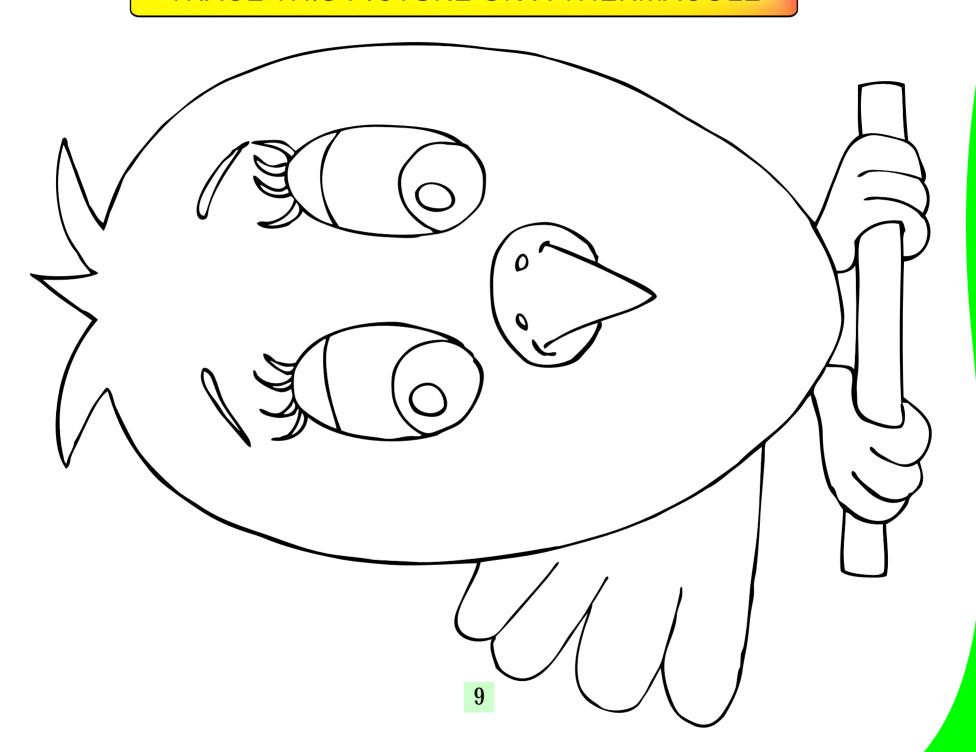

## THERMOCOLE PAINTING

#### Materials Required

- 1. Marker Pen
- 2. Colours
- 3. Knife
- 4. Thermacole
- 5. Cotton





3

Draw the bird details using a marker pen.



Trace the bird picture, shape on the thermacole and cut using a knife.

Colour with yellow using a cotton.





### TRACE THIS PICTURE ON A THERMACOLE



# LEARN TO DRAW

CAT

Draw two circles.



Draw the face.



Draw the legs & ears.



Draw the tail & complete.



DINOSAUR

Draw two circles.



Draw the body parts.



Draw the face



Draw the details.



#### HEN

Draw two Circles.



Draw the Head details.

Draw the Legs & complete.









## TORTOISE

Draw a circle and semi circle.

Draw the neck.

Draw the face.

Draw the details & complete.