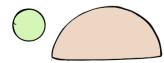

## TORTOISE

Draw a circle and semi circle.

Draw the neck.

Draw the face.

Draw the details & complete.