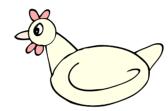

## THERMOCOLE PAINTING

#### Materials Required

- 1. Marker Pen
- 2. Colours
- 3. Knife
- 4. Thermacole
- 5. Cotton





3

Draw the bird details using a marker pen.



Trace the bird picture, shape on the thermacole and cut using a knife.

Colour with yellow using a cotton.





### TRACE THIS PICTURE ON A THERMACOLE



# LEARN TO DRAW

CAT

Draw two circles.



Draw the face.



Draw the legs & ears.



Draw the tail & complete.



DINOSAUR

Draw two circles.



Draw the body parts.



Draw the face



Draw the details.



#### HEN

Draw two Circles.



Draw the Head details.

Draw the Legs & complete.









## TORTOISE

Draw a circle and semi circle.

Draw the neck.

Draw the face.

Draw the details & complete.