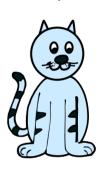

# LEARN TO DRAW

CAT

Draw two circles.

Draw the face.

Draw the legs & ears.

Draw the tail & complete.

DINOSAUR

Draw two circles.