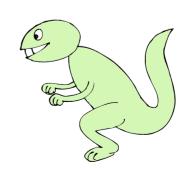

# LEARN TO DRAW

CAT

Draw two circles.

Draw the face.

Draw the legs & ears.

Draw the tail & complete.

DINOSAUR

Draw two circles.

Draw the body parts.

Draw the face

Draw the details.