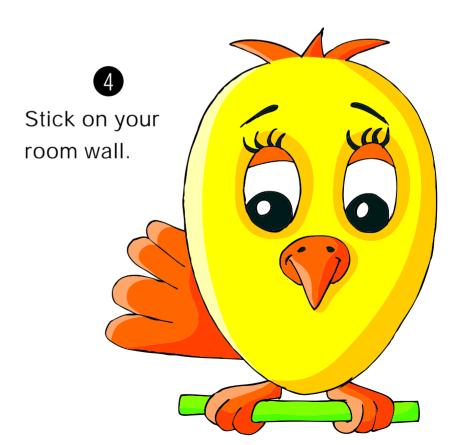

#### Materials Required

- 1. Marker Pen
- 2. Colours
- 3. Knife
- 4. Thermacole
- 5. Cotton

3

Draw the bird details using a marker pen.

Trace the bird picture, shape on the thermacole and cut using a knife.

Colour with yellow using a cotton.