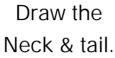

# LEARN TO DRAW

CAT

Draw two circles.

Draw the face.

Draw the legs & ears.

Draw the tail & complete.

DINOSAUR

Draw two circles.

Draw the body parts.

Draw the face

Draw the details.