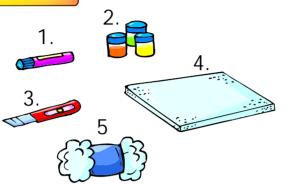

#### Materials Required

- 1. Marker Pen
- 2. Colours
- 3. Knife
- 4. Thermacole
- 5. Cotton

3

Draw the bird details using a marker pen.

Trace the bird picture, shape on the thermacole and cut using a knife.